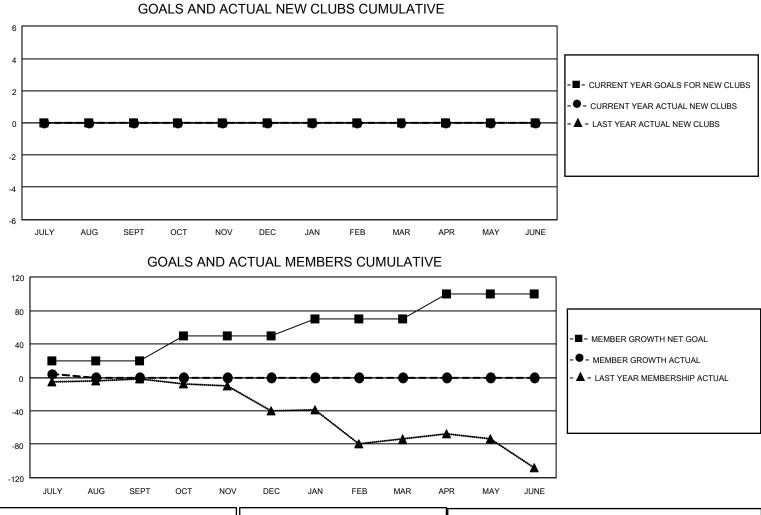

## LOCATION MICHIGAN

District 11 A2

Results as of: 7/31/2023

| Clubs                 |               |           |               | Members               |                       |                         |                                                    |
|-----------------------|---------------|-----------|---------------|-----------------------|-----------------------|-------------------------|----------------------------------------------------|
| RESULTS FOR 2023-2024 |               |           |               | RESULTS FOR 2023-2024 |                       |                         |                                                    |
| QUARTER               | NEW CLUB GOAL | NEW CLUBS | DROPPED CLUBS | QUARTER MEME          | ER GROWTH NET<br>GOAL | MEMBER GROWTH<br>ACTUAL | DROPPED<br>MEMBERS ACTUAL<br>(including transfers) |
| JULY/AUG/SEPT         | 0             | 0         | 0             | JULY/AUG/SEPT         | 20                    | 17                      | 11                                                 |
| OCT/NOV/DEC           | 0             | 0         | 0             | OCT/NOV/DEC           | 30                    | 0                       | 0                                                  |
| JAN/FEB/MAR           | 0             | 0         | 0             | JAN/FEB/MAR           | 20                    | 0                       | 0                                                  |
| APR/MAY/JUNE          | 0             | 0         | 0             | APR/MAY/JUNE          | 30                    | 0                       | 0                                                  |